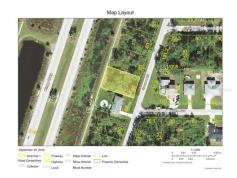

# September 30, 2024 Coverride 1 Freeway Major Arterial Dots Road Centerlines Highway Minor Arterial Property Ownership Collector Local Block Number

# 3169 Swanee Rd, Port Charlotte, FL 33980

MLS #: C7498419
 Land | Lot: 10,019 ft<sup>2</sup>

» More Info: 3169SwaneeRd.IsForSale.com

### Remarks

Bring your house plans and build your dream home. This terrific building lot is located in a NON-deed restricted private neighborhood and is close to shopping, healthcare, Kings Highway, US 41, and Veterans Highway. Mature trees enhance your homes landscaping and create privacy. This lot is a must see to experience the peaceful setting and growing community that surrounds it.