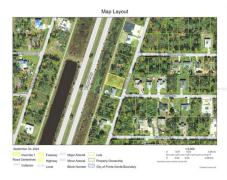

# September 30, 2024 Coverride 1 Freeway Major Arterial Dots Road Centerlines Highway Minor Arterial Property Ownership Collector Local Block Number

# 3169 Swanee Rd, Port Charlotte, FL 33980

MLS #: C7498419
 Land | Lot: 10,019 ft<sup>2</sup>

» More Info: 3169SwaneeRd.IsForSale.com

### Remarks

Bring your house plans and build your dream home. This terrific building lot is located in a NON-deed restricted private neighborhood and is close to shopping, healthcare, Kings Highway, US 41, and Veterans Highway. Mature trees enhance your homes landscaping and create privacy. This lot is a must see to experience the peaceful setting and growing community that surrounds it.